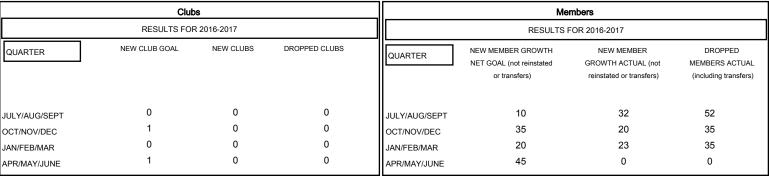

## MONTHLY MEMBERSHIP PROGRESS REPORT

District 26 M1

Results as of: 2/28/2017





## GOALS AND ACTUAL NEW CLUBS CUMULATIVE



## GOALS AND ACTUAL MEMBERS CUMULATIVE



| ■- | NEW MEMBER GROWTH NET GOAL |
|----|----------------------------|
|    |                            |

NEW MEMBER GROWTH ACTUAL - LAST YEAR MEMBERSHIP ACTUAL

|  | DROPPED CLUBS: 0         |         | 24 CLUBS OF 42 ADDED 1 OR MORE<br>NEW MEMBERS | GENDER DISTRIBUT        |
|--|--------------------------|---------|-----------------------------------------------|-------------------------|
|  | DROPPED MEMBERS          |         |                                               | FEMALE                  |
|  | DECEASED  CLUB CANCELLED | 16<br>0 | CLICK HERE FOR CUMULATIVE MEMBERSHIP DATA     | TOTAL FAMILY UNIT MEMBE |
|  | OTHER                    | 106     | MEMDERSHIP DATA