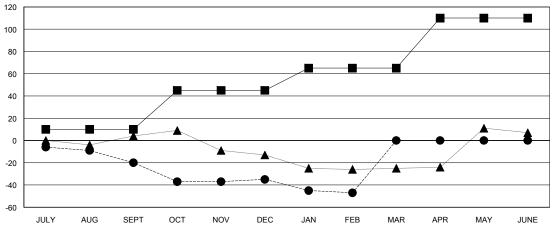

## GOALS AND ACTUAL MEMBERS CUMULATIVE

| ■- | NEW MEMBER GROWTH NET GOAL |
|----|----------------------------|
|    |                            |

NEW MEMBER GROWTH ACTUAL - LAST YEAR MEMBERSHIP ACTUAL

|  | DROPPED CLUBS: 0         |         | 24 CLUBS OF 42 ADDED 1 OR MORE<br>NEW MEMBERS | GENDER DISTRIBUT        |
|--|--------------------------|---------|-----------------------------------------------|-------------------------|
|  | DROPPED MEMBERS          |         |                                               | FEMALE                  |
|  | DECEASED  CLUB CANCELLED | 16<br>0 | CLICK HERE FOR CUMULATIVE MEMBERSHIP DATA     | TOTAL FAMILY UNIT MEMBE |
|  | OTHER                    | 106     | MEMDERSHIP DATA                               | FAMILY MEMBERS PAYING H |
|  | TOTAL                    | 122     |                                               |                         |